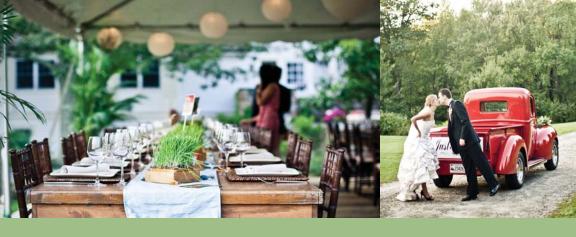

## WEDDINGS

The Gordon Brown House The centerpiece for our larger events, the Gordon Brown House is a space where 150 people can dine and dance the night away or swirl martinis. It's rustic-chic with all the modern amenities, including projection capabilities, two bars and a roll-in roll-out kitchen suited for all types of catering, a courtyard to linger al fresco or erect a tent for large events. It comes with its own dedicated team to handle all the details. \* Tented weddings at Winvian are often a weekend event. Rehearsal dinner, spa, receptions, after parties, barbecues, brunch, biking, quiet walks, lawn games and much more can all be part of your exclusive, inclusive wedding at Winvian.