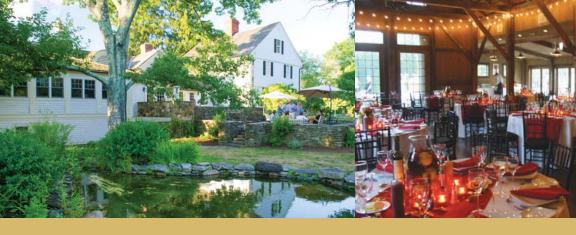

## WEDDINGS

The Gordon Brown House The centerpiece for our larger events, the Gordon Brown House is a space where 150 people can dine and dance the night away or swirl martinis. It's rustic-chic with all the modern amenities, including projection capabilities, two bars and a roll-in roll-out kitchen suited for all types of catering, a courtyard to linger al fresco or erect a tent for large events. It comes with its own dedicated team to handle all the details. \* Tented weddings at Winvian are often a weekend event. Rehearsal dinner, spa, receptions, after parties, barbecues, brunch, biking, quiet walks, lawn games and much more can all be part of your exclusive, inclusive wedding at Winvian.