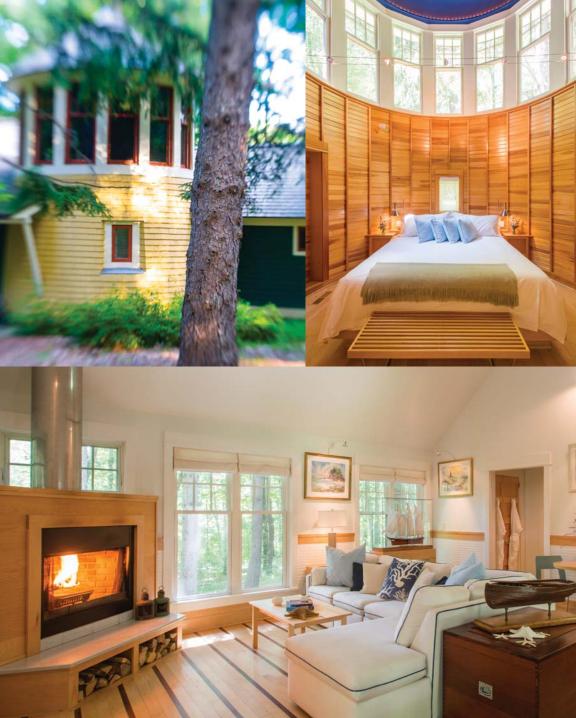

#### COTTAGES

Fifteen architects have designed 18 individual cottages and one suite that combine the whimsical with the traditional. Each has enough surprises to lure and charm without detracting from the views, the surrounding nature and the comforts that allow guests to simply disappear. A sampling:

**Beaver Lodge** A refuge in the woods by the side of a pond that is intricate and utterly original. A real Beaver Lodge cocoons you in an aura of wonder, deep tranquility and comfort with the elements of the outside extended indoors—wood, pebbles, the glow of a fire and a look-out nook.