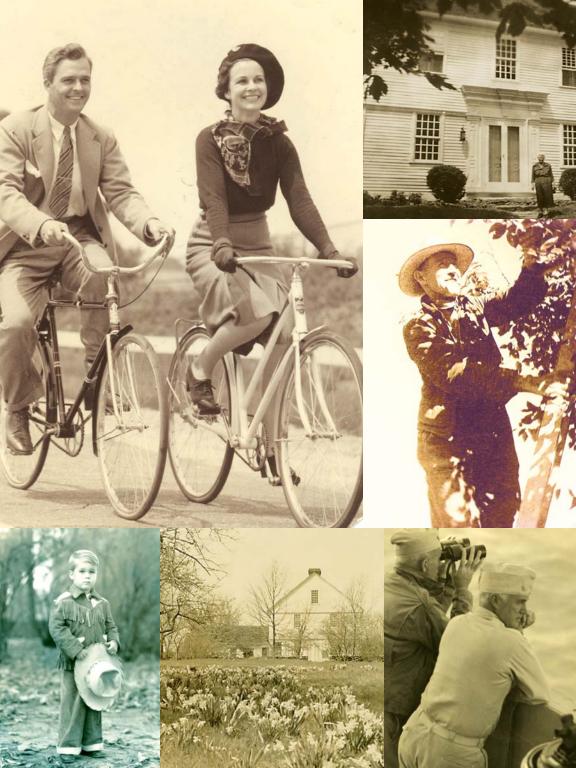

A flight of fancy, a leap of faith, pie in the sky.

In 1949, Win and Vivian had a son, Win Jr., who was brought directly from the hospital in New York to Winvian. Win Jr.'s father died 12 years later and Vivian married an old childhood sweetheart, Admiral Charles McVay, who had been the Captain of the USS Indianapolis. McVay's and the Indianapolis' tragic and fascinating story is detailed in the riveting book "In Harm's Way" and it can be found in today's Seth Bird Library.

\* Today, this grand home remains in the Smith family, lovingly restored by mother-daughter team Maggie and Heather Smith, and made into an unconventional and extraordinary getaway. Son Win Smith III later joined the team to focus on business development.