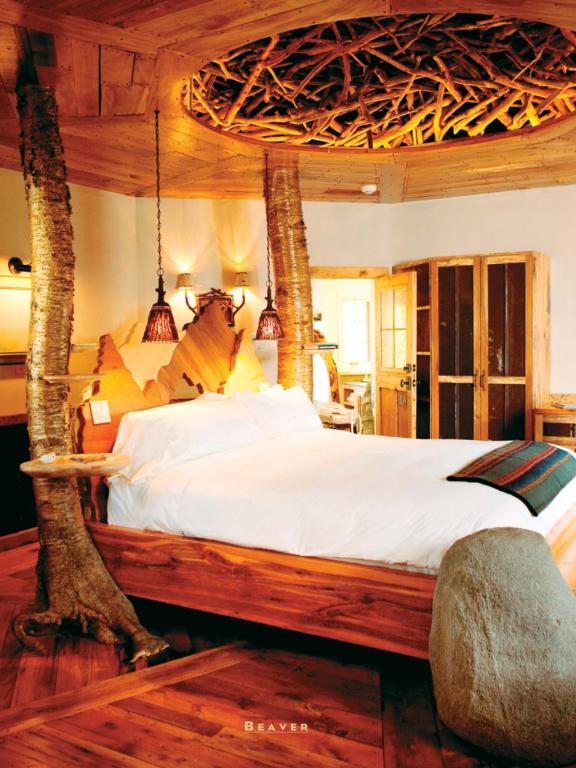

**Beaver Lodge** A refuge in the woods by the side of a pond that is intricate and utterly original. A real Beaver Lodge cocoons you in an aura of wonder, deep tranquility and comfort with the elements of the outside extended indoors—wood, pebbles, the glow of a fire and a look-out nook.