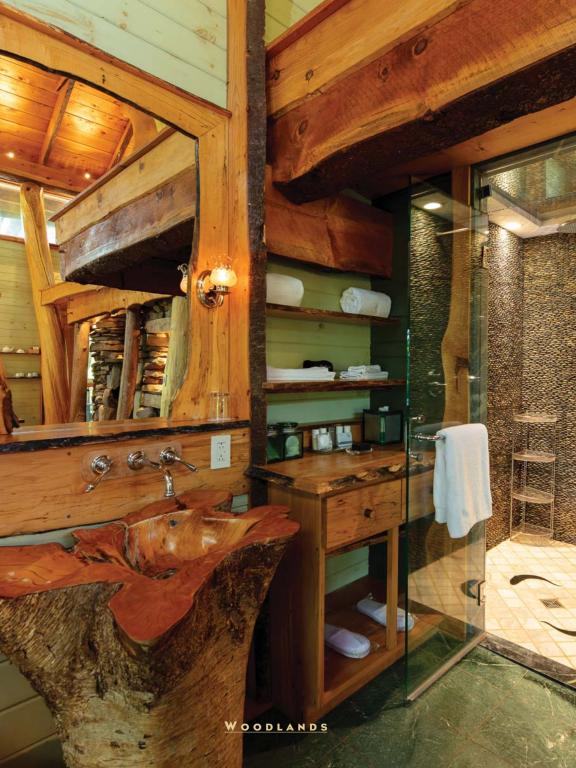

#### COTTAGES

Fifteen architects have designed 18 individual cottages and one suite that combine the whimsical with the traditional. Each has enough surprises to lure and charm without detracting from the views, the surrounding nature and the comforts that allow guests to simply disappear. A sampling:

"Nothing I've ever seen quite prepared me for Winvian" John Mariani, My Favorite Mansions

Connecticut Yankee Based on Mark Twain's Connecticut Yankee in King Arthur's Court, this cozy medieval cottage is rich with warm colors, a herringbone fireplace, exposed beams and a bed fit for...a king. The bathroom features imposing granite slabs reminiscent of Stonehenge. The steam shower also boasts twin ceiling mounted rain shower heads with individual controls.