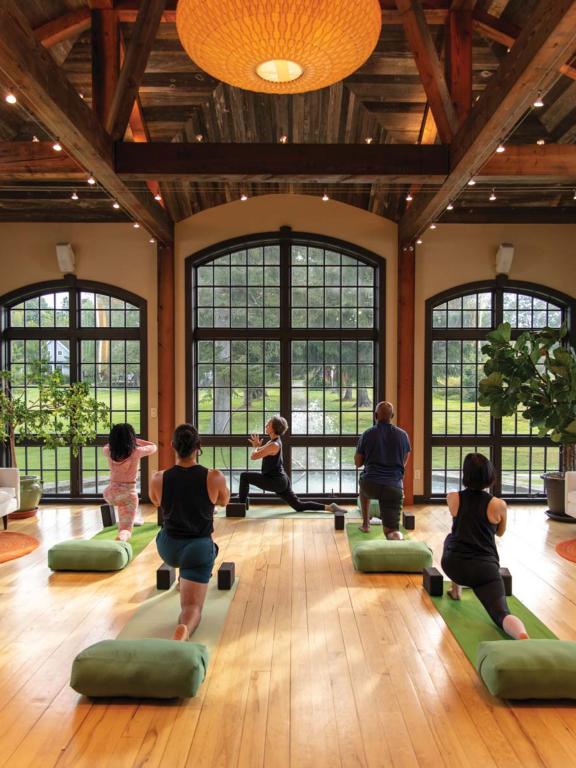

## THE SPA AT WINVIAN FARM

The spa is a place not to be rushed but to relax and rejuvenate body, mind and spirit.

\* Spend your day being pampered. The Forty Winks Suite with its circular stone fireplace provides a romantic escape for two. Private Yoga and Pilates Reformer sessions are offered in the sun-filled Meditation Lounge overlooking the reflecting pool and manicured gardens. Decompress in the luxurious Ayoura Thermomasseur bath. Conclude your spa experience with hyperthermic therapy in the Armana Sunlight Sauna.