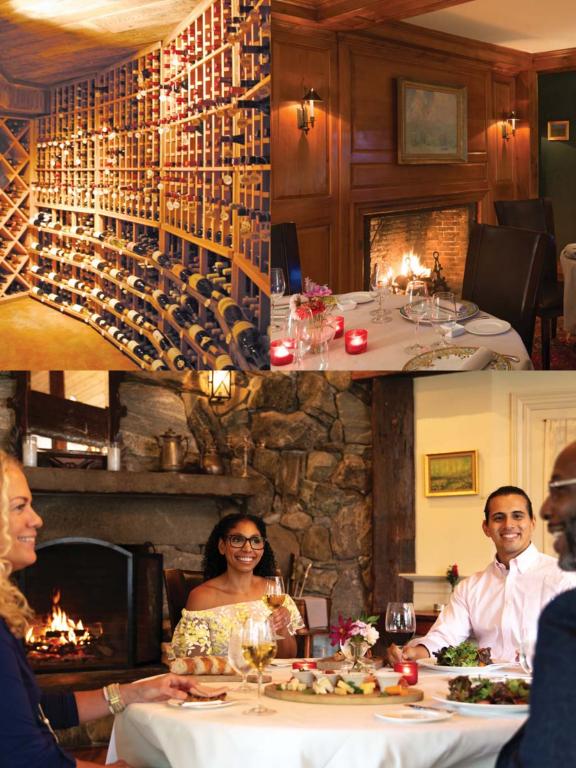

## WINE & DINE

Winvian's cuisine suits guests' varied palates and moods. Our chefs are culinary craftsmen who alternatively create healthy fare, delectable small bites or sultry desserts. Using simple, crisp and seasonal local ingredients or unusual and fresh surprises from our gardens, their aim is to create unhurried repasts that gratify all the senses. Visit Winvian and experience bespoke cuisine at its best, deftly paired with new- and old-world wines from our world-class cellar.

# DINING

Each dining area is dramatic in contrast and each is designed to harmonize with the cuisine created to suit that space—breakfast on the sunny Terrace, tasting menus in the Private Dining Room, light snacks in the casual Solarium to name a few. The Seth Bird House and The Smith Ell are freely accessible to all of Winvian's guests, whether to play some games, sit by the fire with a hot toddy or chat with like minded souls.