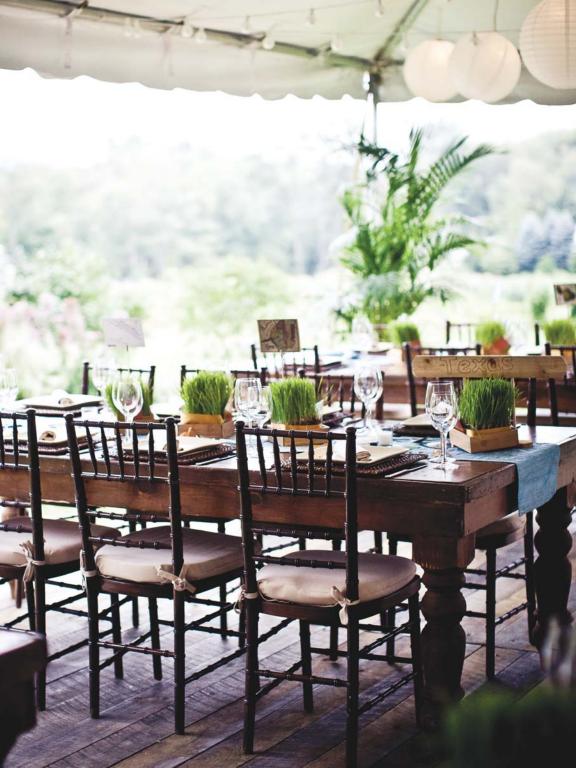

## WEDDINGS

The Gordon Brown House The centerpiece for our larger events, the Gordon Brown House is a space where 150 people can dine and dance the night away or swirl martinis. It's rustic-chic with all the modern amenities, including projection capabilities, two bars and a roll-in roll-out kitchen suited for all types of catering, a courtyard to linger al fresco or erect a tent for large events. It comes with its own dedicated team to handle all the details. \* Tented weddings at Winvian are often a weekend event. Rehearsal dinner, spa, receptions, after parties, barbecues, brunch, biking, quiet walks, lawn games and much more can all be part of your exclusive, inclusive wedding at Winvian.