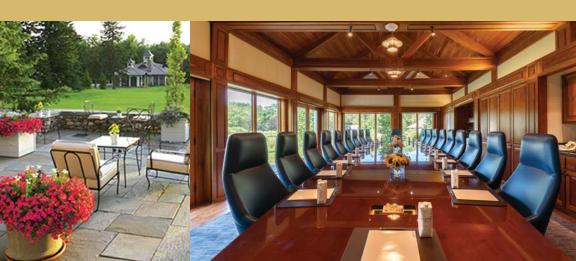

## MEETINGS & RETREATS

The Boardroom Our boardroom stands alone to guarantee total privacy and seats up to 24 people. It can host one of those hush-hush meetings that require jackets and ties or a round-the-clock gathering of minds trying to change the world. There are the audiovisual necessities for the former and plenty of coffee for the latter as well as multilingual support, just in case. \* Many of our business guests choose to use our other gathering places for their meetings. The Gordon Brown House, the Games Room, various outdoor terraces, and secluded indoor nooks provide space and inspiration for creative thinking.