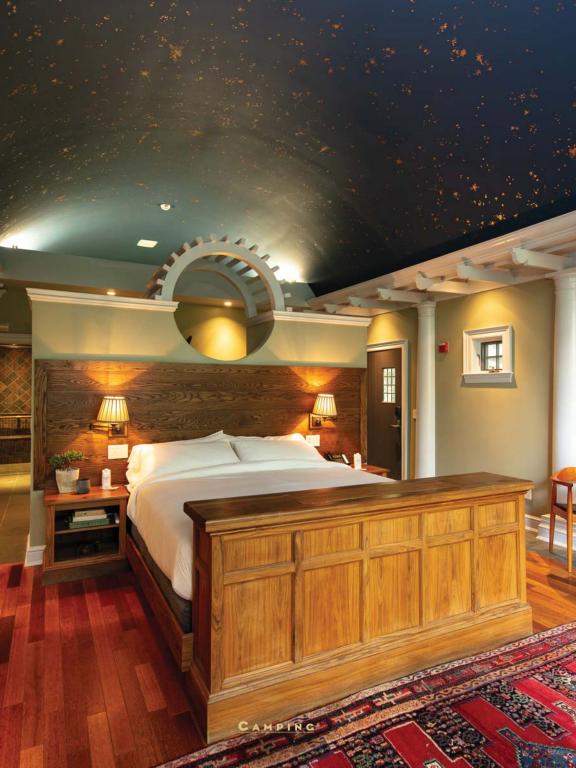

Camping The arched ceiling mimics the vault of the sky: blue in the daytime, stars at night. Forest murals grace the walls, and huge windows showcase the real Connecticut woods outside. Two wood-burning fireplaces—one indoors, one out complete the sublime and rustic luxury of Camping.