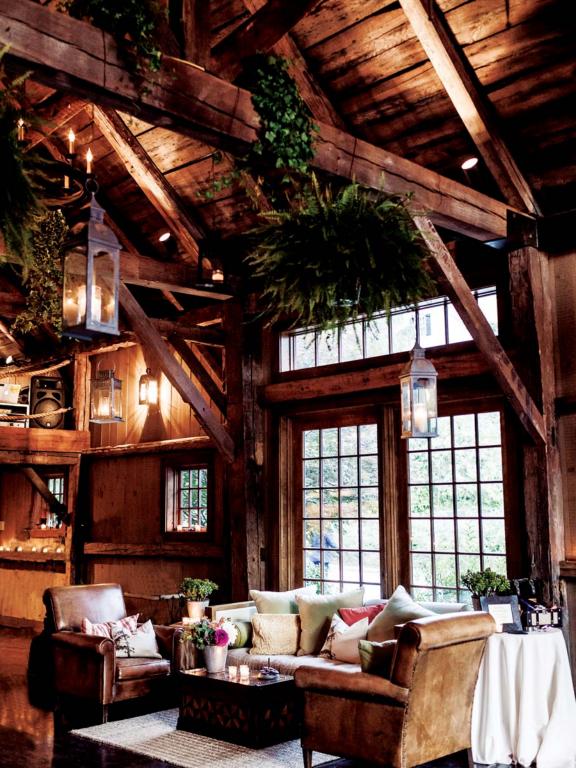

# DINING

Each dining area is dramatic in contrast and each is designed to harmonize with the cuisine created to suit that space—breakfast on the sunny Terrace, tasting menus in the Private Dining Room, light snacks in the casual Solarium to name a few. The Seth Bird House and The Smith Ell are freely accessible to all of Winvian's guests, whether to play some games, sit by the fire with a hot toddy or chat with like minded souls.

## MEETINGS & RETREATS

The Boardroom Our boardroom stands alone to guarantee total privacy and seats up to 24 people. It can host one of those hush-hush meetings that require jackets and ties or a round-the-clock gathering of minds trying to change the world. There are the audiovisual necessities for the former and plenty of coffee for the latter as well as multilingual support, just in case. \* Many of our business guests choose to use our other gathering places for their meetings. The Gordon Brown House, the Games Room, various outdoor terraces, and secluded indoor nooks provide space and inspiration for creative thinking.