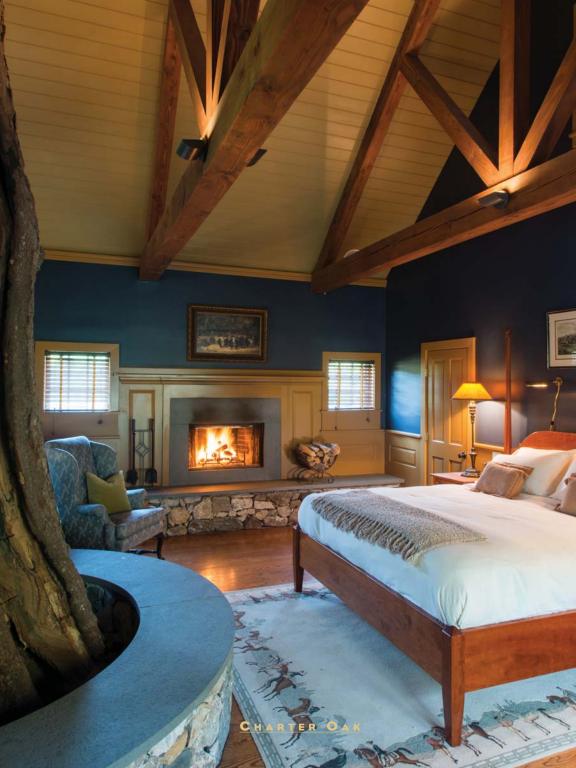

#### COTTAGES

Fifteen architects have designed 18 individual cottages and one suite that combine the whimsical with the traditional. Each has enough surprises to lure and charm without detracting from the views, the surrounding nature and the comforts that allow guests to simply disappear. A sampling:

Camping The arched ceiling mimics the vault of the sky: blue in the daytime, stars at night. Forest murals grace the walls, and huge windows showcase the real Connecticut woods outside. Two wood-burning fireplaces—one indoors, one out complete the sublime and rustic luxury of Camping.