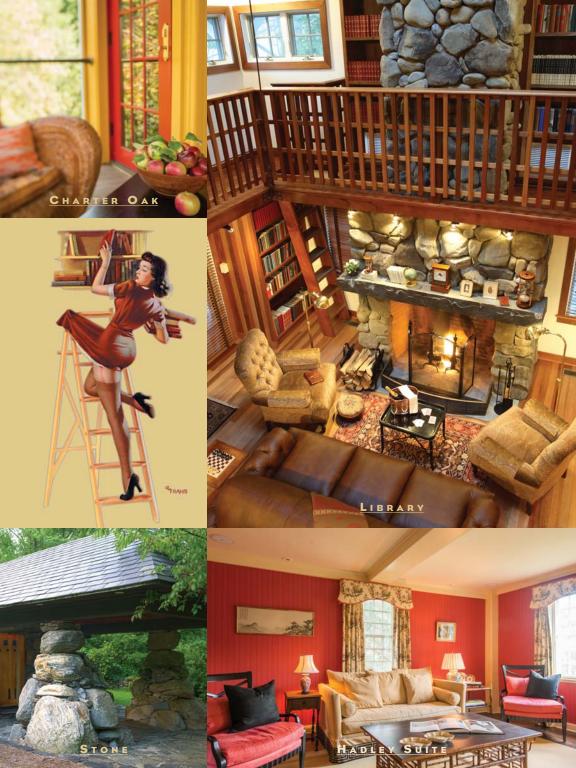

#### COTTAGES

Fifteen architects have designed 18 individual cottages and one suite that combine the whimsical with the traditional. Each has enough surprises to lure and charm without detracting from the views, the surrounding nature and the comforts that allow guests to simply disappear. A sampling:

**Beaver Lodge** A refuge in the woods by the side of a pond that is intricate and utterly original. A real Beaver Lodge cocoons you in an aura of wonder, deep tranquility and comfort with the elements of the outside extended indoors—wood, pebbles, the glow of a fire and a look-out nook.