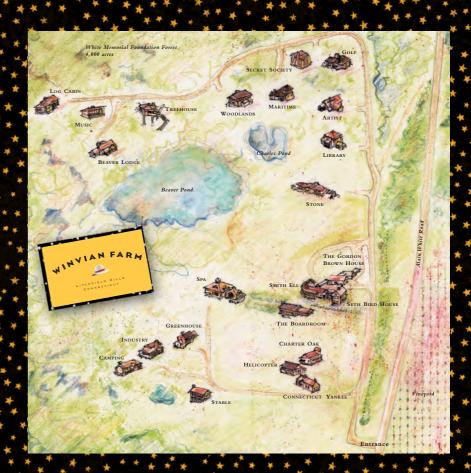

#### COTTAGES

Fifteen architects have designed 18 individual cottages and one suite that combine the whimsical with the traditional. Each has enough surprises to lure and charm without detracting from the views, the surrounding nature and the comforts that allow guests to simply disappear. A sampling:

**Beaver Lodge** A refuge in the woods by the side of a pond that is intricate and utterly original. A real Beaver Lodge cocoons you in an aura of wonder, deep tranquility and comfort with the elements of the outside extended indoors—wood, pebbles, the glow of a fire and a look-out nook.

Camping The arched ceiling mimics the vault of the sky: blue in the daytime, stars at night. Forest murals grace the walls, and huge windows showcase the real Connecticut woods outside. Two wood-burning fireplaces—one indoors, one out complete the sublime and rustic luxury of Camping.

"Nothing I've ever seen quite prepared me for Winvian" John Mariani, My Favorite Mansions

Connecticut Yankee Based on Mark Twain's Connecticut Yankee in King Arthur's Court, this cozy medieval cottage is rich with warm colors, a herringbone fireplace, exposed beams and a bed fit for...a king. The bathroom features imposing granite slabs reminiscent of Stonehenge. The steam shower also boasts twin ceiling mounted rain shower heads with individual controls.

**Helicopter** Amenities do not get more thrilling than this: a 17,000 pound meticulously restored 1968 Sikorsky Sea King Pelican HH3F awaits your arrival in this cottage that resembles a hangar. Climb into the cockpit for a "flight of fancy", enjoy a drink in the fuselage or cozy up by the wood burning stove.

## WEDDINGS

The Gordon Brown House The centerpiece for our larger events, the Gordon Brown House is a space where 150 people can dine and dance the night away or swirl martinis. It's rustic-chic with all the modern amenities, including projection capabilities, two bars and a roll-in roll-out kitchen suited for all types of catering, a courtyard to linger al fresco or erect a tent for large events. It comes with its own dedicated team to handle all the details. \* Tented weddings at Winvian are often a weekend event. Rehearsal dinner, spa, receptions, after parties, barbecues, brunch, biking, quiet walks, lawn games and much more can all be part of your exclusive, inclusive wedding at Winvian.

## MEETINGS & RETREATS

The Boardroom Our boardroom stands alone to guarantee total privacy and seats up to 24 people. It can host one of those hush-hush meetings that require jackets and ties or a round-the-clock gathering of minds trying to change the world. There are the audiovisual necessities for the former and plenty of coffee for the latter as well as multilingual support, just in case. \* Many of our business guests choose to use our other gathering places for their meetings. The Gordon Brown House, the Games Room, various outdoor terraces, and secluded indoor nooks provide space and inspiration for creative thinking.