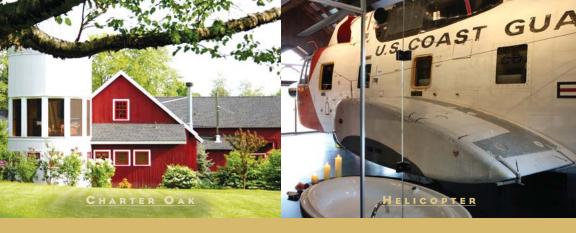

**Helicopter** Amenities do not get more thrilling than this: a 17,000 pound meticulously restored 1968 Sikorsky Sea King Pelican HH3F awaits your arrival in this cottage that resembles a hangar. Climb into the cockpit for a "flight of fancy", enjoy a drink in the fuselage or cozy up by the wood burning stove.