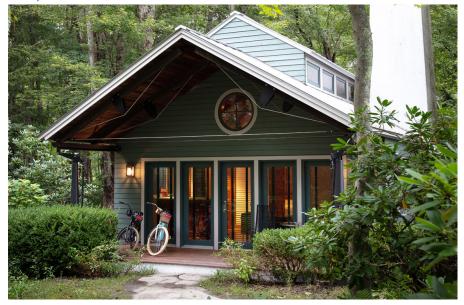

18 BEAVER COTTAGES

A NEW ENGLAND CLASSIC

a room with a view, from the spacious living room, with its soaring beamed ceiling, to the mid-level master looking out on the forest, to the luxurious bathroom with a sunken tub that comprises the lower level.