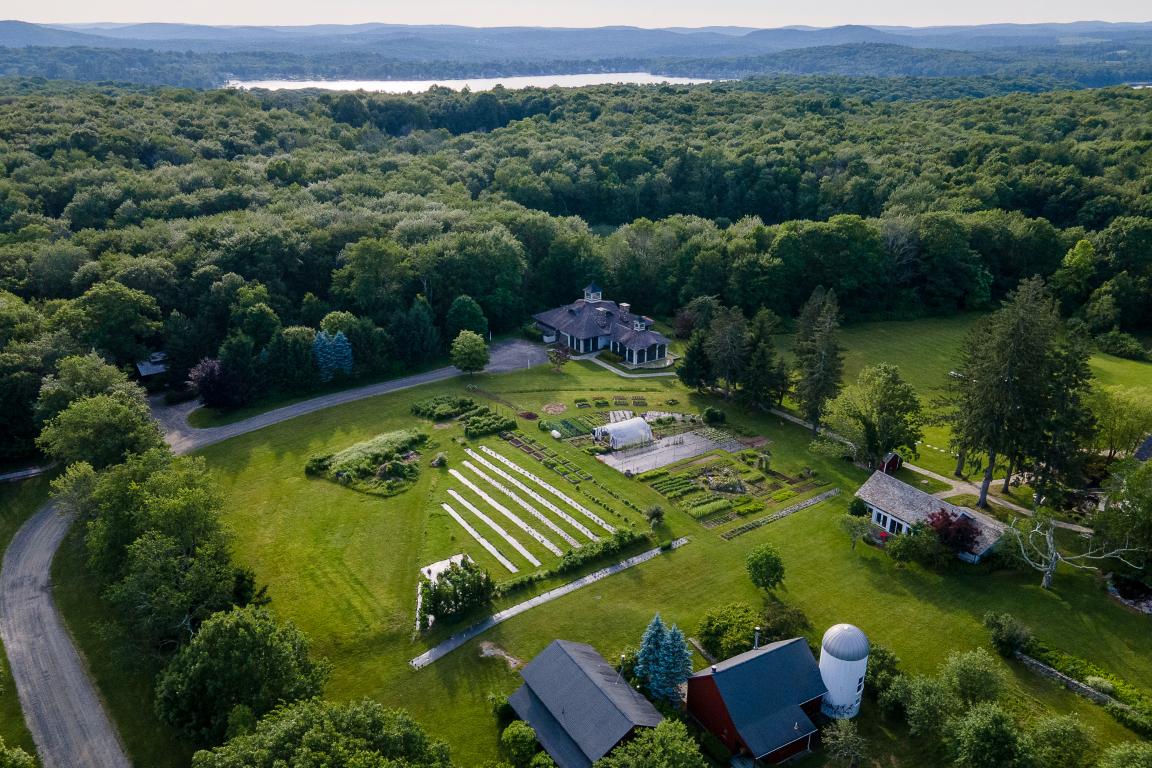

## escape to the unexpected.

Tucked away in the Litchfield Hills, Winvian offers European hospitality, close to home. Set on 113 acres bordered by sprawling woods and picturesque lakes, Winvian transports visitors away from their day-to-day lives, immersing them in a luxury escape that exceeds all expectations.