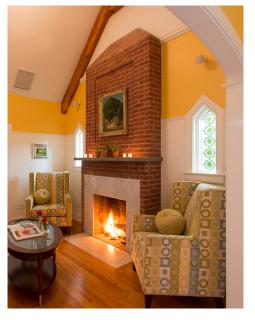

**ARTIST** 

A true original, Artist's play of light and textures—warm brick, colorful stained glass, curved arches and angular beams—invites guests to experience the beauty of relaxation. Pick up a paintbrush (or a wineglass) and enjoy the attached artist's studio.