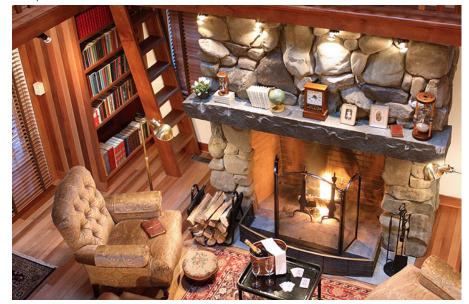

Many cottages showcase work by local artists, and surprising architectural features that set them apart from typical luxury resorts. Every cottage features at least one fireplace as well as a private outdoor space to sit back with your drink of choice, and sayor the season.