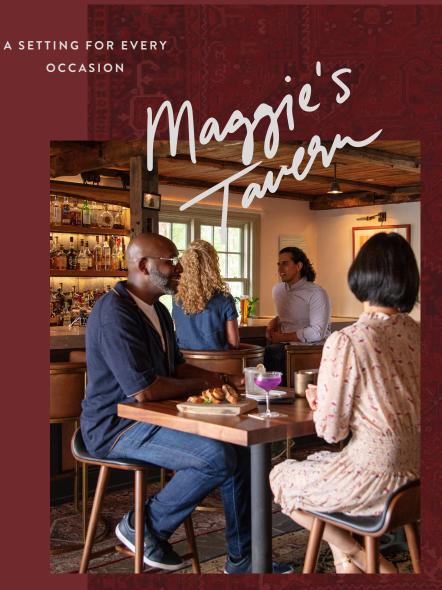

#### The perfect pairing, every time

WHATEVER YOUR MOOD, YOUR TABLE IS WAITING.

Seth Bird Patio

Whether you prefer completely private in-room dining, a seat at the bar in Maggie's Tavern, a table for two in one of our welcoming breakfast rooms, an aperitif and a snack on the patio overlooking a sweeping view of the grounds, or a coveted spot in the main dining room distinguished by wood-beamed ceilings and art worthy of a world-class gallery, we have the ideal place for you to sit back and enjoy a memorably delicious meal.

Green Room

For dining reservations, please call 8 6 0 . 3 9 3 . 3 0 0 4

eat drink & escape with the seasons

Sophisticatedly down to earth, Maggie's Tavern offers delicious food and drink in a cozy atmosphere that feels upscale but not uptight. The perfect place for an intimate lunch, or a pre-dinner cocktail, the welcoming feel of Maggie's Tavern inspires lingering long after your last dish has been cleared.