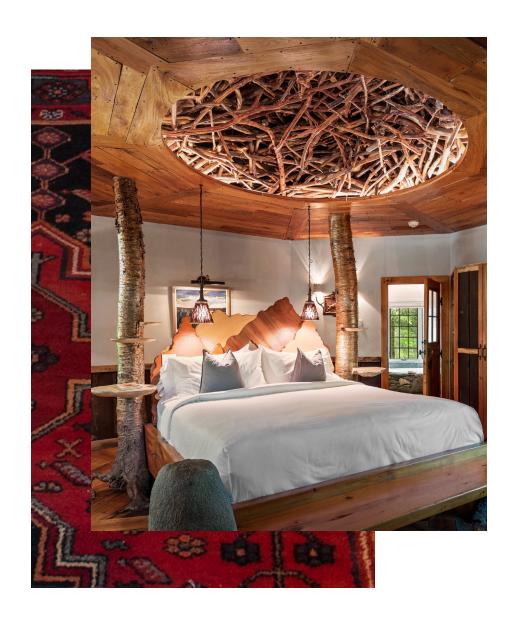

M U S I C

Exterior of Beaver Lodge

Beaver Lodge immerses guests in nature.

Look out on Beaver Pond, or gaze up at an actual beaver lodge that forms a one-of-a-kind canopy over a bed with posts crafted from stones and gently curving tree trunks. Magic permeates every detail of this lofted two story lodge.