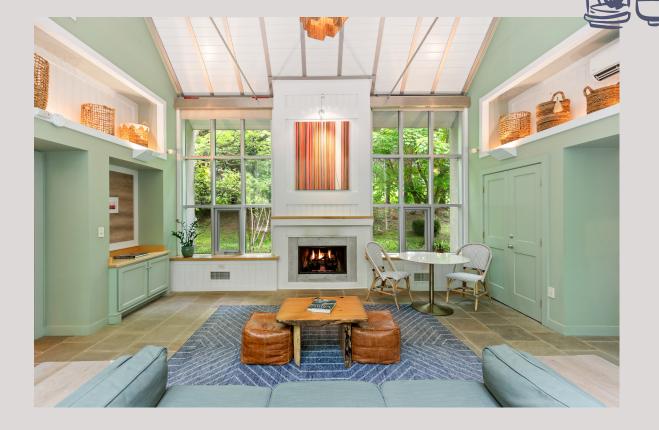

## a windowed wonderland

Natural light floods the welcoming interior of Greenhouse by day, while flickering firelight cues romance and relaxation by night. Its glass-walled Great Room opens onto a large patio that suggests intimate conversation or the company of a good book.