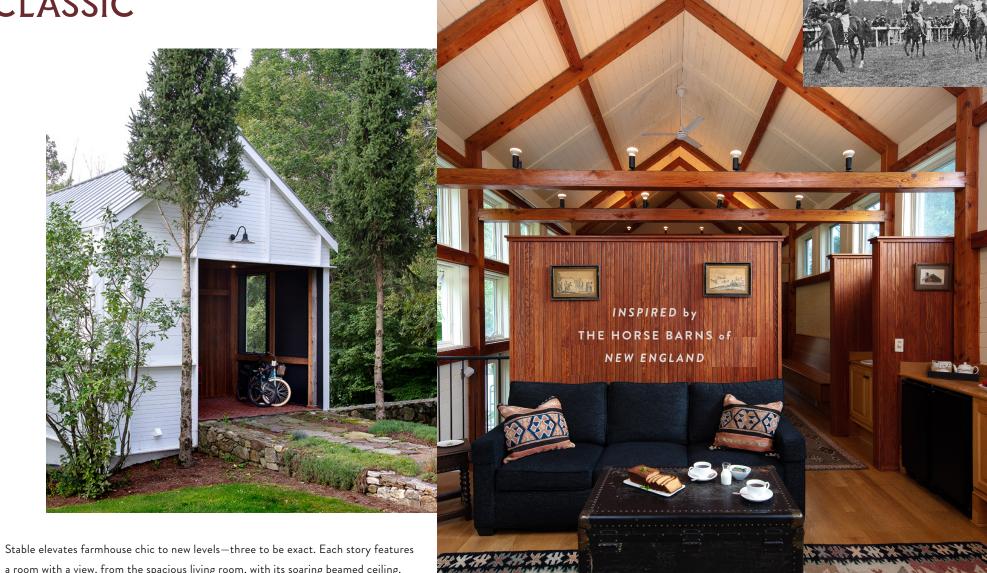

18 BEAVER COTTAGES

A NEW ENGLAND CLASSIC

a room with a view, from the spacious living room, with its soaring beamed ceiling, to the mid-level master looking out on the forest, to the luxurious bathroom with a sunken tub that comprises the lower level.

#### Industry

Library

There's no hiding the charm of Charter Oak

Evoking a lighthouse, Maritime brings the spirit of Coastal Connecticut to the Litchfield Hills. From intricate woodwork and colors drawn from sea and sky, to a dazzling mural in the vaulted ceiling, this romantic cottage captivates guests.