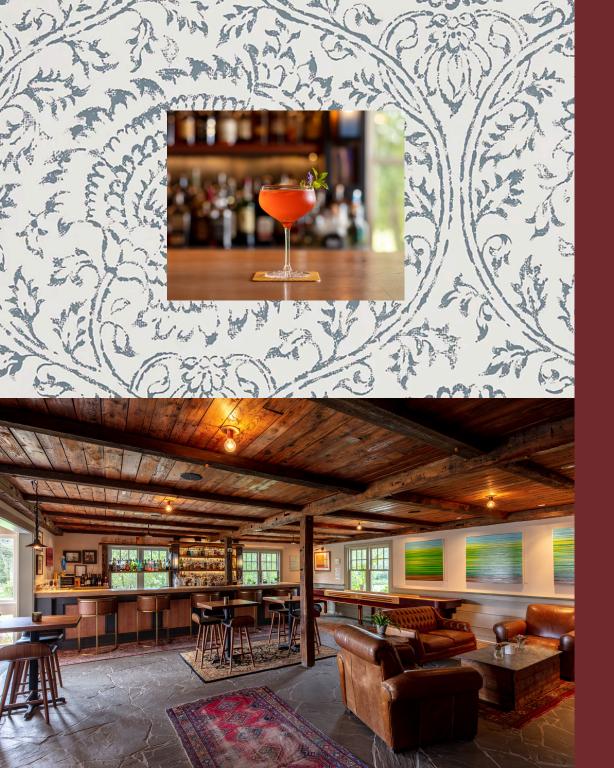

Green Room

For dining reservations, please call 8 6 0 . 3 9 3 . 3 0 0 4

eat drink & escape with the seasons

Sophisticatedly down to earth, Maggie's Tavern offers delicious food and drink in a cozy atmosphere that feels upscale but not uptight. The perfect place for an intimate lunch, or a pre-dinner cocktail, the welcoming feel of Maggie's Tavern inspires lingering long after your last dish has been cleared.