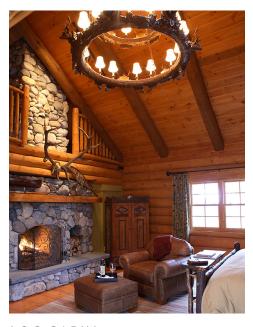

LOG CABIN

An elegant retreat perched on the edge of the White Memorial Nature Preserve, Log Cabin pairs custom with cozy, from its high ceiling featuring a stunning chandelier, to the radiant heating in the pebbled bathroom floor.