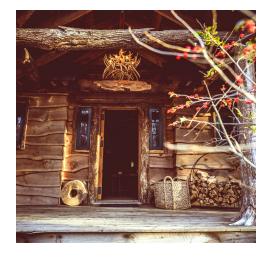

LOG CABIN

An elegant retreat perched on the edge of the White Memorial Nature Preserve, Log Cabin pairs custom with cozy, from its high ceiling featuring a stunning chandelier, to the radiant heating in the pebbled bathroom floor.