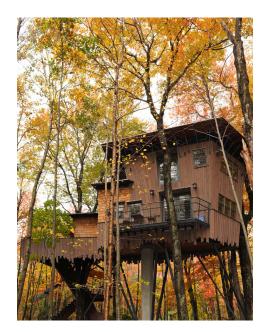

#### **TREEHOUSE**

A two-story fantasy suspended in the trees, Treehouse elevates romance to new levels. Relax in a steam shower, or enjoy your morning coffee with a treetop view from a private balcony.