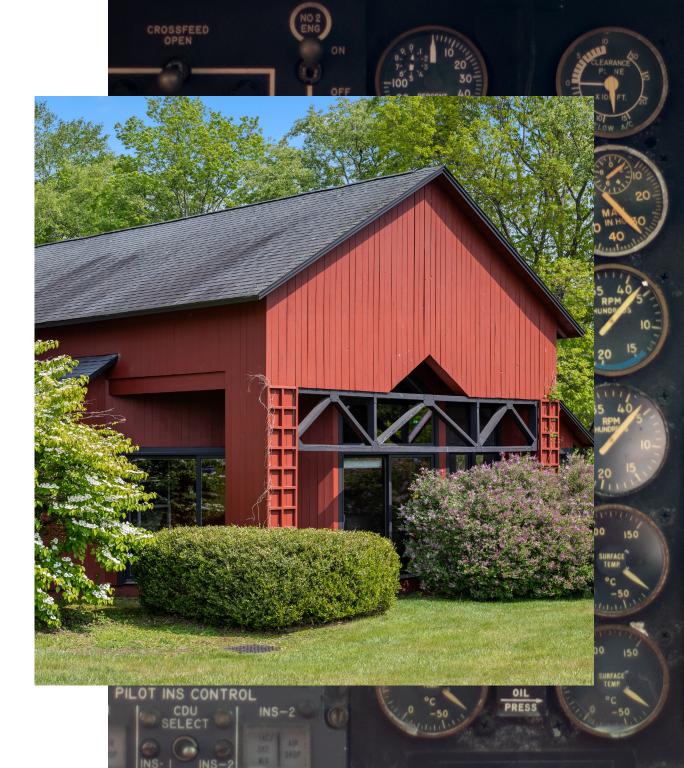

Helicopter

#### **DESIGNED TO DELIGHT**

Winvian's accommodations reject corporate uniformity in favor of customtailored luxury. Eighteen cottages and one welcoming suite in the historic family home reflect the imagination of fifteen individual architects, each promising guests an unforgettably unique experience.

Each accommodation invites guests to enjoy a one-of-a-kind escape. Whether you choose to stay in a tree house, log cabin, secret hideaway, golfer's paradise, or a cottage that features a historic helicopter, Winvian delights both the inner child and their adult counterpart seeking high-end amenities and a comfortable bed.