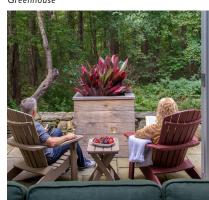

## a windowed wonderland

Natural light floods the welcoming interior of Greenhouse by day, while flickering firelight cues romance and relaxation by night. Its glass-walled Great Room opens onto a large patio that suggests intimate conversation or the company of a good book.

Greenhouse